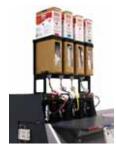

## Eco Bulk Ink System

Eco Bulk represents a new type of ink delivery system as part of INX Digital's Green recycling program. With a unique cardboard design and easy to use, the ink is housed within a foil bag. Once emptied, the bag is disposed of and replaced, a more sustainable approach compared to plastic. The foil bag can contain up to two liters of ink, double the current industry standard of one liter packaging and resulting in less waste.

A test program showed that more volume allows for greater consistency of the product being delivered through the network.