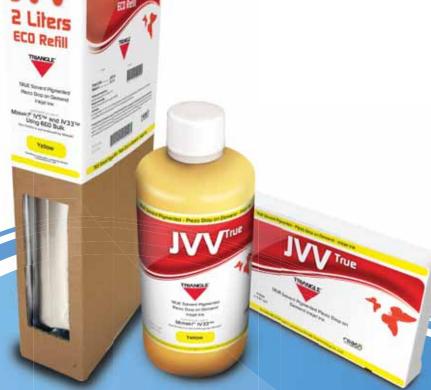

# Mimaki® JV33™

Available in 2 liter ECO bulk, 1 liter Bottles, 440 ml Cartridges

# JVV True Solvent High Performance lnks for JV33™ Printers

- ▼ Chemically compatible with OEM inks
- ▼ Wider color gamul with bolder reds and cleaner yellows
- Customized ICC profiles available
- ▼ Nickel free yellow formulation
- Fast dry times
- Excellent adhesion to a wide variety of substrates
- Excellent performance for vehicle wraps
- Backed by INX Digital's Worldwide Outdoor Durability and Ink Train Warranty for TRIANGLE® brand
  interpretations.

## Eco Bulk Ink System

Eco Bulk represents a new type of ink delivery system as part of INX Digital's Green recycling program. With a unique cardboard design and easy to use, the ink is housed within a foil bag. Once emptied, the bag is disposed of and replaced, a more sustainable approach compared to plastic. The foil bag can contain up to two liters of ink, double the current industry standard of one liter packaging and resulting in less waste.

6 x I liter Bottles Net quantity 6 liters

I 2 x 440 ml Cartridges Net quantity 5.28 liters

4 x 2 liter Bags Net quantity 8 liters