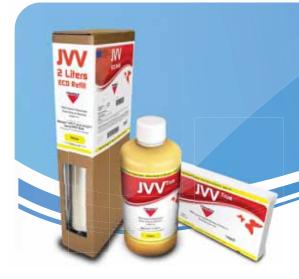

# Mimaki® JV33™

Available in 2 liter ECO bulk, 1 liter Bottles, 440 ml Cartridges

# JVV True Solvent High Performance lnks for JV33™ Printers

- ▼ Chemically compatible with OEM inks
- ▼ Wider color gamul with bolder reds and cleaner yellows
- Customized ICC profiles available
- ▼ Nickel free yellow formulation
- Fast dry times
- Excellent adhesion to a wide variety of substrates
- Excellent performance for vehicle wraps
- Backed by INX Digital's Worldwide Outdoor Durability and Ink Train Warranty for TRIANGLE® brand
  interpretations.

## Eco Bulk Ink System

Eco Bulk represents a new type of ink delivery system as part of INX Digital's Green recycling program. With a unique cardboard design and easy to use, the ink is housed within a foil bag. Once emptied, the bag is disposed of and replaced, a more sustainable approach compared to plastic. The foil bag can contain up to two liters of ink, double the current industry standard of one liter packaging and resulting in less waste.

6 x I liter Bottles Net quantity 6 liters

I 2 x 440 ml Cartridges Net quantity 5.28 liters

4 x 2 liter Bags Net quantity 8 liters