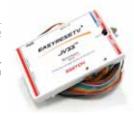

## Easyreset

EasyReset is an automatic chip-emulation system, that replaces OEM chips. Every time you start the printer it generates a new code that takes the Virtual Ink level to 100% (440 ml per cartridge).

Each time you need to replace a cartridge, following the printer User Manual, the Virtual Ink value has to be restored to 100%. To do that, you need to restart your printer.

When the machine is restarted the Virtual Ink value will be back to 100%.