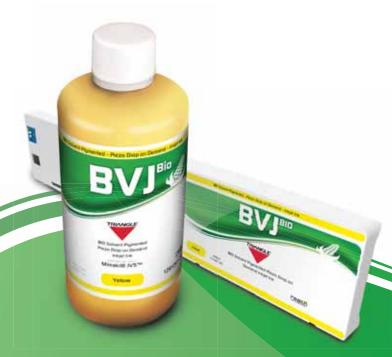

# Mimaki® <sub>JV5™</sub>

**BIO** Inkjet Inks

Available in ! liter Bottles & 440 ml Cartridges

# BVJ BIO High Performance Inks for JV5™ Printers

- Bio inks developed from corn derived renewable resources
- Color compatible with the OEM inks
- (Full conversion required)
- Chemically compatible with the OEM inks
- Higher UV, scratch, and alcohol resistance than ECO solvent inks
- Less odor and harmful emissions as compared to true solvent inks
- Backed by INX Digital's Worldwide Outdoor Durability and Ink Train Warranty for TRIANGLE® brand inks

6 x I liter Bottles Net quantity 6 liters

6 x 440 ml Cartridges of the same part number in one small box, 2 small boxes in one master box.