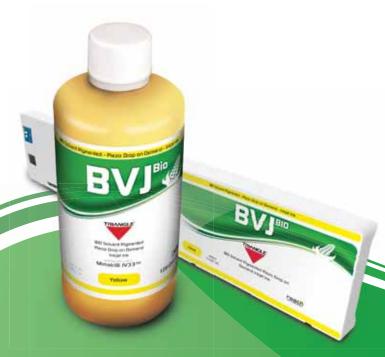

# Mimaki® √33™

**BIO** Inkjet Inks

Available in ! liter Bottles & 440 ml Cartridges

## BVJ BIO High Performance Inks for JV33™ Printers

- Bio inks developed from corn derived renewable resources
- Color compatible with the OEM inks (Full conversion required)
- Chemically compatible with the OEM inks.
- Higher UV, scratch, and alcohol resistance than ECO solvent inks
- Less odor and harmful emissions as compared to traditional solvent inks
- Backed by INX Digital's Worldwide Outdoor Durability and Ink Train Warranty for TRIANGLE® brand inks